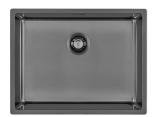

### Sink Skin 530 Gun Metal Undermount

Kitchen Sinks Code: 4453 846

#### **DETAILS**

| Coloring               | Gun Metal                                                       |
|------------------------|-----------------------------------------------------------------|
| Edge/Installation Type | Undermount                                                      |
| Finish                 | PVD                                                             |
| Material               | AISI 304 stainless steel                                        |
| Texture                | Foster brushed                                                  |
| Base                   | 60 cm                                                           |
| Dimensions             | 570x440 mm                                                      |
| Standard fittings      | Fixing hooks, gasket, drain, overflow and siphon, boxed packing |
| Mixer holes            | No standard holes                                               |
|                        |                                                                 |

| Built-in hole                 | View technical data sheet                                                                                                                                                                                                                                                                                                                      |
|-------------------------------|------------------------------------------------------------------------------------------------------------------------------------------------------------------------------------------------------------------------------------------------------------------------------------------------------------------------------------------------|
| Drainer                       | No                                                                                                                                                                                                                                                                                                                                             |
| Width                         | 57 cm                                                                                                                                                                                                                                                                                                                                          |
| Bowl dimension                | 530x400mm                                                                                                                                                                                                                                                                                                                                      |
| Number of bowls               | 1 bowl                                                                                                                                                                                                                                                                                                                                         |
| Waste fitting                 | Drain SPACE 3,5"                                                                                                                                                                                                                                                                                                                               |
| Notes:                        | As the product consists of a single seamless steel surface with no gaps or interstices, the use of garbage disposal and waste fitting with automatic control is not permitted.                                                                                                                                                                 |
| FEATURES                      |                                                                                                                                                                                                                                                                                                                                                |
| Gun Metal                     | The Gun Metal finish is obtained by treating steel with a physical process called PVD (Phisical Vacuum Deposition) which deposits particles of noble metals on the surface. The result is a unique and refined aesthetic effect, and an improvement of the mechanical properties of the steel which is more resistant to impact and scratches. |
| ONE SEAMLESS STEEL<br>SURFACE | The waste-fitting and overflow are moulded on the sink. The product is therefore made out of one seamless steel surface, without gaps or interstices. A great plus in terms of hygiene.                                                                                                                                                        |
| Deep bowls                    | This bowls reach an important depth, over 20 cm, thanks to the advanced production technology, that can be offer great capiency and practicity in all the washing operations.                                                                                                                                                                  |
| High thickness                | 1mm thick steel. A significant thickness, which guarantees the maximum sturdiness and durability.                                                                                                                                                                                                                                              |
| Perimetral overflow           | The overflow is always a security on the Foster sinks that prevents the overflow of water in case of oversights. The perimeter drain solution improves aesthetics thanks to its square and essential shape.                                                                                                                                    |