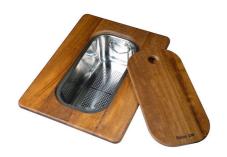

**White bowl** 8153 100

8159 101 \* only in combination with the accessory 8644 101

Graters kit with ring-holder and food collection tray

Iroko-wood sliding chopping board with stainless steel colander 8644 044