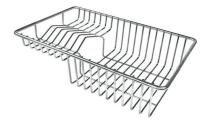

#### **OPTIONAL ACCESSORIES**

Glass chopping board 8631 300

HPDE Twin chopping board 8644 101

8100 303
\* only in combination with the accessory 8644 101

Stainless steel plate rack

Stainless steel plate rack 8100 201

Stainless steel basket 8611 000

8151 000 \* only in combination with the accessory 8644 101

Stainless steel perforated tray