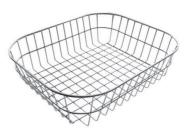

Stainless steel basket 8611 000

8151 000 \* only in combination with the accessory 8644 101

Stainless steel perforated tray