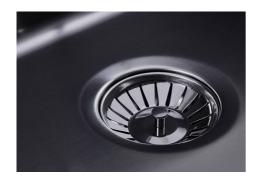

| Built-in hole                 | View technical data sheet                                                                                                                                                                                                                                                                                                                      |
|-------------------------------|------------------------------------------------------------------------------------------------------------------------------------------------------------------------------------------------------------------------------------------------------------------------------------------------------------------------------------------------|
| Drainer                       | No                                                                                                                                                                                                                                                                                                                                             |
| Width                         | 57 cm                                                                                                                                                                                                                                                                                                                                          |
| Bowl dimension                | 530x400mm                                                                                                                                                                                                                                                                                                                                      |
| Number of bowls               | 1 bowl                                                                                                                                                                                                                                                                                                                                         |
| Waste fitting                 | Drain SPACE 3,5"                                                                                                                                                                                                                                                                                                                               |
| Notes:                        | As the product consists of a single seamless steel surface with no gaps or interstices, the use of garbage disposal and waste fitting with automatic control is not permitted.                                                                                                                                                                 |
| FEATURES                      |                                                                                                                                                                                                                                                                                                                                                |
| Gun Metal                     | The Gun Metal finish is obtained by treating steel with a physical process called PVD (Phisical Vacuum Deposition) which deposits particles of noble metals on the surface. The result is a unique and refined aesthetic effect, and an improvement of the mechanical properties of the steel which is more resistant to impact and scratches. |
| ONE SEAMLESS STEEL<br>SURFACE | The waste-fitting and overflow are moulded on the sink. The product is therefore made out of one seamless steel surface, without gaps or interstices. A great plus in terms of hygiene.                                                                                                                                                        |
| Deep bowls                    | This bowls reach an important depth, over 20 cm, thanks to the advanced production technology, that can be offer great capiency and practicity in all the washing operations.                                                                                                                                                                  |
| High thickness                | 1mm thick steel. A significant thickness, which guarantees the maximum sturdiness and durability.                                                                                                                                                                                                                                              |
| Perimetral overflow           | The overflow is always a security on the Foster sinks that prevents the overflow of water in case of oversights. The perimeter drain solution improves aesthetics thanks to its square and essential shape.                                                                                                                                    |

| Save space system   | Drain and siphon are designed to leave as much space as possible in the under-sink area, more and more useful today for theseparate waste collection systems.                                         |
|---------------------|-------------------------------------------------------------------------------------------------------------------------------------------------------------------------------------------------------|
| Small radius        | Bowls with squared shapes with a modern design and an increased capacity, for a minimal aesthetics connected with an extreme practicity.                                                              |
| Space waste fitting | The elegant SPACE steel cap closes the drain and leaves no visible residues collected in the basket below. Space also has a small footprint and allows the optimal use of the under-sink compartment. |