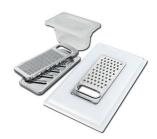

**White bowl** 8153 100

8159 101 \* only in combination with the accessory 8644 101

Graters kit with ring-holder and food collection tray

Iroko-wood sliding chopping board with stainless steel colander 8644 044