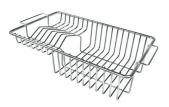

#### **OPTIONAL ACCESSORIES**

Glass chopping board 8631 300

HPDE Twin chopping board 8644 101

8100 303
\* only in combination with the accessory 8644 101

Stainless steel plate rack

Stainless steel plate rack 8100 201

Stainless steel basket 8611 000

8151 000 \* only in combination with the accessory 8644 101

Stainless steel perforated tray