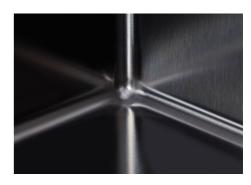

| Built-in hole                 | View technical data sheet                                                                                                                                                                                                                                                                                                                      |
|-------------------------------|------------------------------------------------------------------------------------------------------------------------------------------------------------------------------------------------------------------------------------------------------------------------------------------------------------------------------------------------|
| Drainer                       | No                                                                                                                                                                                                                                                                                                                                             |
| Width                         | 57 cm                                                                                                                                                                                                                                                                                                                                          |
| Bowl dimension                | 530x400mm                                                                                                                                                                                                                                                                                                                                      |
| Number of bowls               | 1 bowl                                                                                                                                                                                                                                                                                                                                         |
| Waste fitting                 | Drain SPACE 3,5"                                                                                                                                                                                                                                                                                                                               |
| Notes:                        | As the product consists of a single seamless steel surface with no gaps or interstices, the use of garbage disposal and waste fitting with automatic control is not permitted.                                                                                                                                                                 |
| FEATURES                      |                                                                                                                                                                                                                                                                                                                                                |
| Gun Metal                     | The Gun Metal finish is obtained by treating steel with a physical process called PVD (Phisical Vacuum Deposition) which deposits particles of noble metals on the surface. The result is a unique and refined aesthetic effect, and an improvement of the mechanical properties of the steel which is more resistant to impact and scratches. |
| ONE SEAMLESS STEEL<br>SURFACE | The waste-fitting and overflow are moulded on the sink. The product is therefore made out of one seamless steel surface, without gaps or interstices. A great plus in terms of hygiene.                                                                                                                                                        |
| Deep bowls                    | This bowls reach an important depth, over 20 cm, thanks to the advanced production technology, that can be offer great capiency and practicity in all the washing operations.                                                                                                                                                                  |
| High thickness                | 1mm thick steel. A significant thickness, which guarantees the maximum sturdiness and durability.                                                                                                                                                                                                                                              |
| Perimetral overflow           | The overflow is always a security on the Foster sinks that prevents the overflow of water in case of oversights. The perimeter drain solution improves aesthetics thanks to its square and essential shape.                                                                                                                                    |