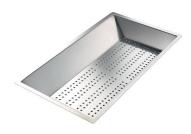

Stainless steel basket 8611 000

8151 000 \* only in combination with the accessory 8644 101

Stainless steel perforated tray