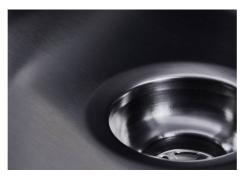

| Built-in hole                 | View technical data sheet                                                                                                                                                                                                                                                                                                                      |
|-------------------------------|------------------------------------------------------------------------------------------------------------------------------------------------------------------------------------------------------------------------------------------------------------------------------------------------------------------------------------------------|
| Drainer                       | No                                                                                                                                                                                                                                                                                                                                             |
| Width                         | 57 cm                                                                                                                                                                                                                                                                                                                                          |
| Bowl dimension                | 530x400mm                                                                                                                                                                                                                                                                                                                                      |
| Number of bowls               | 1 bowl                                                                                                                                                                                                                                                                                                                                         |
| Waste fitting                 | Drain SPACE 3,5"                                                                                                                                                                                                                                                                                                                               |
| Notes:                        | As the product consists of a single seamless steel surface with no gaps or interstices, the use of garbage disposal and waste fitting with automatic control is not permitted.                                                                                                                                                                 |
| FEATURES                      |                                                                                                                                                                                                                                                                                                                                                |
| Gun Metal                     | The Gun Metal finish is obtained by treating steel with a physical process called PVD (Phisical Vacuum Deposition) which deposits particles of noble metals on the surface. The result is a unique and refined aesthetic effect, and an improvement of the mechanical properties of the steel which is more resistant to impact and scratches. |
| ONE SEAMLESS STEEL<br>SURFACE | The waste-fitting and overflow are moulded on the sink. The product is therefore made out of one seamless steel surface, without gaps or interstices. A great plus in terms of hygiene.                                                                                                                                                        |
| Deep bowls                    | This bowls reach an important depth, over 20 cm, thanks to the advanced production technology, that can be offer great capiency and practicity in all the washing operations.                                                                                                                                                                  |
| High thickness                | 1mm thick steel. A significant thickness, which guarantees the maximum sturdiness and durability.                                                                                                                                                                                                                                              |
| Perimetral overflow           | The overflow is always a security on the Foster sinks that prevents the overflow of water in case of oversights. The perimeter drain solution improves aesthetics thanks to its square and essential shape.                                                                                                                                    |

| Save space system   | Drain and siphon are designed to leave as much space as possible in the under-sink area, more and more useful today for theseparate waste collection systems.                                         |
|---------------------|-------------------------------------------------------------------------------------------------------------------------------------------------------------------------------------------------------|
| Small radius        | Bowls with squared shapes with a modern design and an increased capacity, for a minimal aesthetics connected with an extreme practicity.                                                              |
| Space waste fitting | The elegant SPACE steel cap closes the drain and leaves no visible residues collected in the basket below. Space also has a small footprint and allows the optimal use of the under-sink compartment. |