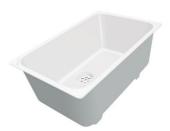

**White bowl** 8153 100

8159 101 \* only in combination with the accessory 8644 101

Graters kit with ring-holder and food collection tray

Iroko-wood sliding chopping board with stainless steel colander 8644 044