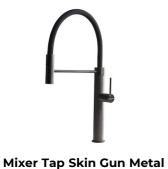

footprint and allows the optimal use of the under-sink compartment. |

### **TECHNICAL DATA**

# Foster ==







### Sottotop Undermount



### **GALLERY**













## Foster ==

#### **OPTIONAL ACCESSORIES**



Glass chopping board 8631 300



HPDE Twin chopping board 8644 101



8100 303
\* only in combination with the accessory 8644 101

Stainless steel plate rack



Stainless steel plate rack 8100 201



**White bowl** 8153 100



8159 101 \* only in combination with the accessory 8644 101

Graters kit with ring-holder and food collection tray



Iroko-wood sliding chopping board with stainless steel colander 8644 044



Stainless steel basket 8611 000



8151 000 \* only in combination with the accessory 8644 101

Stainless steel perforated tray



### **RECOMMENDED PAIRINGS**



8424 856



VELA PLUS GUN METAL satin 8498 126