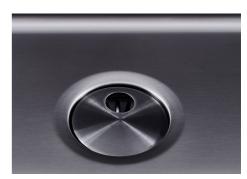

| Built-in hole                 | View technical data sheet                                                                                                                                                                                                                                                                                                                      |
|-------------------------------|------------------------------------------------------------------------------------------------------------------------------------------------------------------------------------------------------------------------------------------------------------------------------------------------------------------------------------------------|
| Drainer                       | No                                                                                                                                                                                                                                                                                                                                             |
| Width                         | 57 cm                                                                                                                                                                                                                                                                                                                                          |
| Bowl dimension                | 530x400mm                                                                                                                                                                                                                                                                                                                                      |
| Number of bowls               | 1 bowl                                                                                                                                                                                                                                                                                                                                         |
| Waste fitting                 | Drain SPACE 3,5"                                                                                                                                                                                                                                                                                                                               |
| Notes:                        | As the product consists of a single seamless steel surface with no gaps or interstices, the use of garbage disposal and waste fitting with automatic control is not permitted.                                                                                                                                                                 |
| FEATURES                      |                                                                                                                                                                                                                                                                                                                                                |
| Gun Metal                     | The Gun Metal finish is obtained by treating steel with a physical process called PVD (Phisical Vacuum Deposition) which deposits particles of noble metals on the surface. The result is a unique and refined aesthetic effect, and an improvement of the mechanical properties of the steel which is more resistant to impact and scratches. |
| ONE SEAMLESS STEEL<br>SURFACE | The waste-fitting and overflow are moulded on the sink. The product is therefore made out of one seamless steel surface, without gaps or interstices. A great plus in terms of hygiene.                                                                                                                                                        |
| Deep bowls                    | This bowls reach an important depth, over 20 cm, thanks to the advanced production technology, that can be offer great capiency and practicity in all the washing operations.                                                                                                                                                                  |
| High thickness                | 1mm thick steel. A significant thickness, which guarantees the maximum sturdiness and durability.                                                                                                                                                                                                                                              |
| Perimetral overflow           | The overflow is always a security on the Foster sinks that prevents the overflow of water in case of oversights. The perimeter drain solution improves aesthetics thanks to its square and essential shape.                                                                                                                                    |

| Save space system   | Drain and siphon are designed to leave as much space as possible in the under-sink area, more and more useful today for theseparate waste collection systems.                                         |
|---------------------|-------------------------------------------------------------------------------------------------------------------------------------------------------------------------------------------------------|
| Small radius        | Bowls with squared shapes with a modern design and an increased capacity, for a minimal aesthetics connected with an extreme practicity.                                                              |
| Space waste fitting | The elegant SPACE steel cap closes the drain and leaves no visible residues collected in the basket below. Space also has a small footprint and allows the optimal use of the under-sink compartment. |