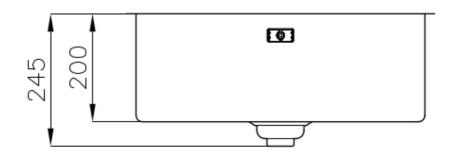

#### **DETAILS**

| Coloring               | Gun Metal                                                       |
|------------------------|-----------------------------------------------------------------|
| Edge/Installation Type | Undermount                                                      |
| Finish                 | PVD                                                             |
| Material               | AISI 304 stainless steel                                        |
| Texture                | Foster brushed                                                  |
| Base                   | 60 cm                                                           |
| Dimensions             | 570x440 mm                                                      |
| Standard fittings      | Fixing hooks, gasket, drain, overflow and siphon, boxed packing |
| Mixer holes            | No standard holes                                               |
|                        |                                                                 |

| Built-in hole                 | View technical data sheet                                                                                                                                                                                                                                                                                                                      |
|-------------------------------|------------------------------------------------------------------------------------------------------------------------------------------------------------------------------------------------------------------------------------------------------------------------------------------------------------------------------------------------|
| Drainer                       | No                                                                                                                                                                                                                                                                                                                                             |
| Width                         | 57 cm                                                                                                                                                                                                                                                                                                                                          |
| Bowl dimension                | 530x400mm                                                                                                                                                                                                                                                                                                                                      |
| Number of bowls               | 1 bowl                                                                                                                                                                                                                                                                                                                                         |
| Waste fitting                 | Drain SPACE 3,5"                                                                                                                                                                                                                                                                                                                               |
| Notes:                        | As the product consists of a single seamless steel surface with no gaps or interstices, the use of garbage disposal and waste fitting with automatic control is not permitted.                                                                                                                                                                 |
| FEATURES                      |                                                                                                                                                                                                                                                                                                                                                |
| Gun Metal                     | The Gun Metal finish is obtained by treating steel with a physical process called PVD (Phisical Vacuum Deposition) which deposits particles of noble metals on the surface. The result is a unique and refined aesthetic effect, and an improvement of the mechanical properties of the steel which is more resistant to impact and scratches. |
| ONE SEAMLESS STEEL<br>SURFACE | The waste-fitting and overflow are moulded on the sink. The product is therefore made out of one seamless steel surface, without gaps or interstices. A great plus in terms of hygiene.                                                                                                                                                        |
| Deep bowls                    | This bowls reach an important depth, over 20 cm, thanks to the advanced production technology, that can be offer great capiency and practicity in all the washing operations.                                                                                                                                                                  |
| High thickness                | 1mm thick steel. A significant thickness, which guarantees the maximum sturdiness and durability.                                                                                                                                                                                                                                              |
| Perimetral overflow           | The overflow is always a security on the Foster sinks that prevents the overflow of water in case of oversights. The perimeter drain solution improves aesthetics thanks to its square and essential shape.                                                                                                                                    |